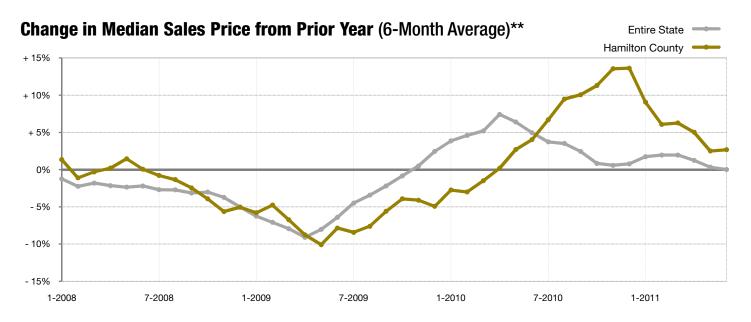

<sup>\*</sup> Does not account for list price from any previous listing contracts. | Activity for one month can sometimes look extreme due to small sample size.

<sup>\*\*</sup> Each dot represents the change in median sales price from the prior year using a 6-month weighted average. This means that each of the 6 months used in a dot are proportioned according to their share of sales during that period. | Data obtained from the Broker Listing Cooperative® (BLC®).