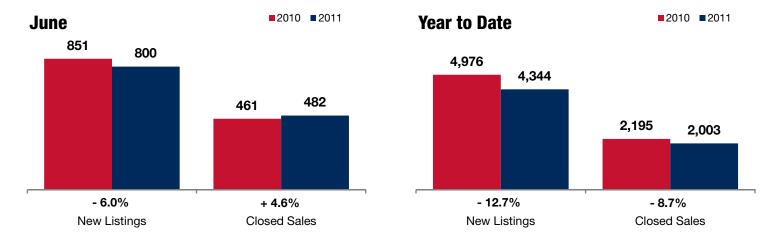

## **Hamilton County**

| - 6.0%       | + 4.6%       | + 3.9%  Change in  |  |  |
|--------------|--------------|--------------------|--|--|
| Change in    | Change in    |                    |  |  |
| New Listings | Closed Sales | Median Sales Price |  |  |

|                                                  |           | June      |         |           | rear to Date |         |  |
|--------------------------------------------------|-----------|-----------|---------|-----------|--------------|---------|--|
|                                                  | 2010      | 2011      | +/-     | 2010      | 2011         | +/-     |  |
| New Listings                                     | 851       | 800       | - 6.0%  | 4,976     | 4,344        | - 12.7% |  |
| Closed Sales                                     | 461       | 482       | + 4.6%  | 2,195     | 2,003        | - 8.7%  |  |
| Median Sales Price                               | \$207,500 | \$215,500 | + 3.9%  | \$187,500 | \$190,000    | + 1.3%  |  |
| Percent of Original List Price Received at Sale* | 94.5%     | 92.6%     | - 2.1%  | 93.7%     | 92.2%        | - 1.6%  |  |
| Months Supply of Inventory                       | 8.2       | 9.7       | + 18.6% |           |              |         |  |
| Inventory of Homes for Sale                      | 3,109     | 3,107     | - 0.1%  |           |              |         |  |